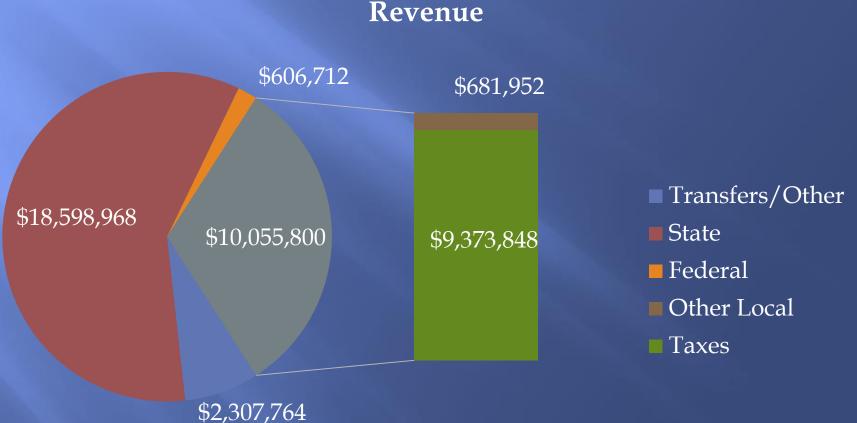

## Chart of 2016-2017 Revenue

Tax Mill 18.0000 levied on NON-PRE properties

6.0000 levied on commercial personal

## **General Fund Revenues**

| Description       | March Adopted | Proposed Final |
|-------------------|---------------|----------------|
| Local Revenues    | \$10,086,148  | \$10,055,800   |
| State Revenues    | \$18,620,620  | \$18,598,968   |
| Federal Revenues  | \$ 633,175    | \$ 606,712     |
| Transfers – Other | \$2,057,529   | \$2,307,764    |
| TOTAL             | \$31,427,472  | \$31,569,244   |