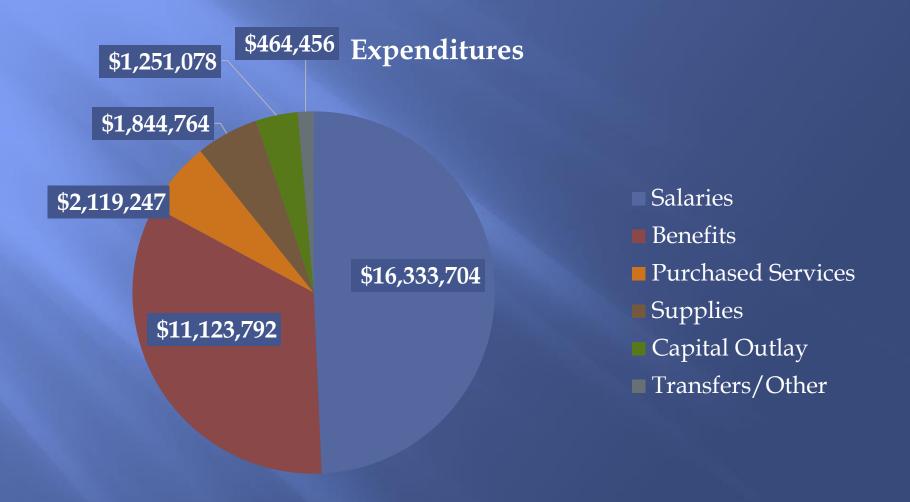

#### Chart of 2016-2017 Expenditures

## **General Fund Expenditures**

| Description        | March Adopted | Proposed Final |
|--------------------|---------------|----------------|
| Salaries/Benefits  | \$27,527,081  | \$27,457,496   |
| Purchased Services | \$ 2,262,976  | \$ 2,119,247   |
| Supplies           | \$ 2,006,634  | \$ 1,844,764   |
| Capital Outlay     | \$ 1,371,282  | \$ 1,251,078   |
| Transfers/Other    | \$ 250,929    | \$ 464,456     |